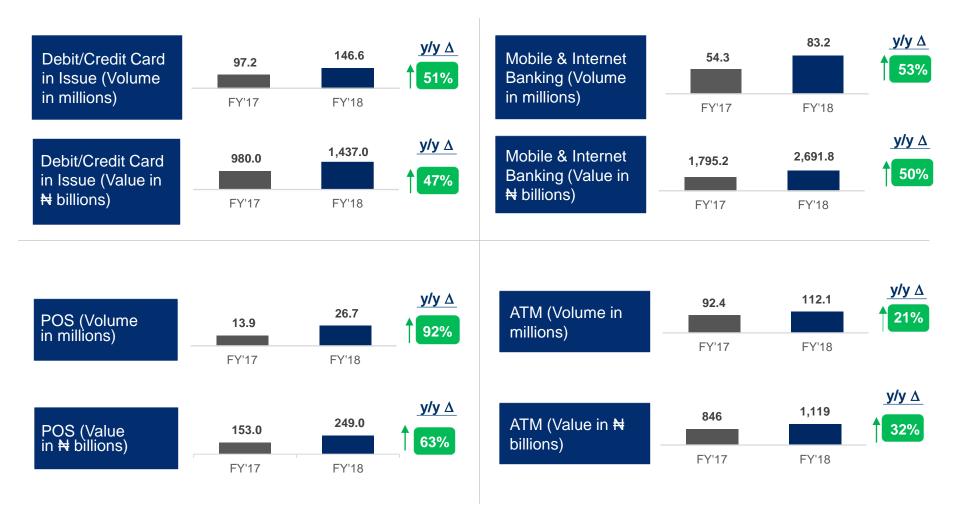

(2) Interest Income figures calculated as an addition of Interest income on financial assets not at FVTPL/ not held for trading and Interest income on financial assets at FVTPL/held for trading

- Gross earnings grew 15% to ₦528.7bn in the period (FY'17: ₦459.1bn), driven by 19% growth in interest income and a 5% increase in non interest income
- Interest income drivers ( up 19% y/y, FY'17: ₩319.9bn):
- 332% y/y growth in interest on Cash and Cash Equivalents, on the back of a 90% increase in bank placements within the period
- 25% y/y growth in income from investment securities
- 12% y/y growth in interest on Loans and Advances
- Non-Interest Income drivers (up 5% y/y, FY'17: ₩139.1bn):
- 6% y/y growth in net fee & Commission to ₦52.5bn underlined by increase in commissions on virtual products (+168%), credit related fees and commissions (+30% y/y), and Channels and E-business income ( +45%y/y)
- 64% y/y growth in other operating income to ₩13.2bn comprising income from assets under management(+711%), loan recoveries(+261%) and dividends on equity securities(+17%)
- Strong gains on derivatives of ₩35.8bn offset the revaluation loss of ₩39.5bn as a result of our short FX position. This resulted in net trading income decline of -3% y/y