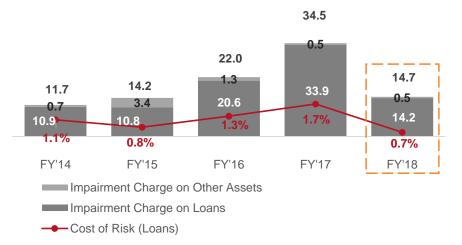

#### Breakdown of Impairment Charges (₩'bn)

- Moderate increase in Operating Expense of ₦194.0bn (+6% y/y) from ₦182.8bn in FY'17, on account of 20% increase in regulatory charges in the period
- On a q/q basis, Operating Expense increased by 6%, largely as a result of the additional AMCON charge of ₦2.5bn on off-balance sheet assets
- Significant cost reduction recorded in the following areas:
- 26% y/y reduction in professional fees
- 18% reduction in IT and e-business expenses
- 27% reduction in communication expenses
- Cost to Income ratio increased moderately by 30bps y/y but declined 89bps on a q/q basis, benefiting from stronger revenue in the quarter
- Expected credit loss charge of ₦14.7bn in FY'18 decreased y/y by 57% (FY'17: ₦34.5bn) compared to the previous period, on account of the repayments on EMTS, resulting in its subsequent declassification
- Cost of risk decreased by 120bps y/y to 0.7% in FY'18 (FY'17: 1.7%)