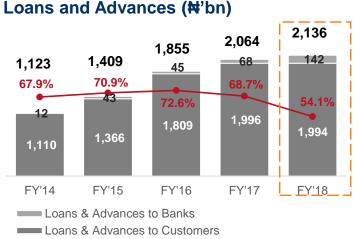

- Net loans and advances of ₦2.13trn as at Dec'18 (Dec'17: ₦2.06trn), up 3% ytd during the period due to deliberate cautious loan book growth
- FCY exposures inched up by 10bps to 40% (Dec'17: 39%) of the total loan portfolio in the period, due to a 9% y/y increase in exchange rate in addition to a significant pay down from Nairadenominated facilities
- Loan-to-deposit ratio (inclusive of interest-bearing borrowings) stood at 54.1% as at Dec'18 (Dec'17: 68.7%)