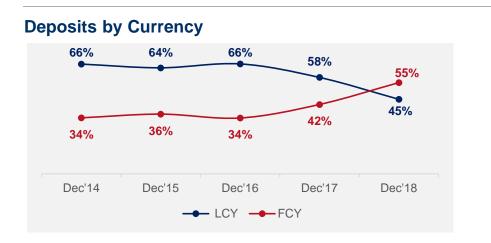

## **Deposit Analysis**

#### Customer Deposits (₩'bn)

- Customer deposits increased 14% to ₩2.57trn in the period (Dec'17: ₩2.25trn)
- CASA<sup>(1)</sup> account deposits grew 19% y/y to ₦1.3trn (Dec'17: ₦1.1trn), on the back of continued massive deposit mobilization drive for sustainable low cost deposit growth
- Subsidiaries contribution accounted for 29% of Group deposits of \1.07trn in Dec'18 (Dec'17: \858.8bn), with UK and Ghana accounting for 26% of total deposits (Dec'17: 25%)
- FCY deposits account for 55% of total deposits, on the back of increased deposits from foreign financial institutions