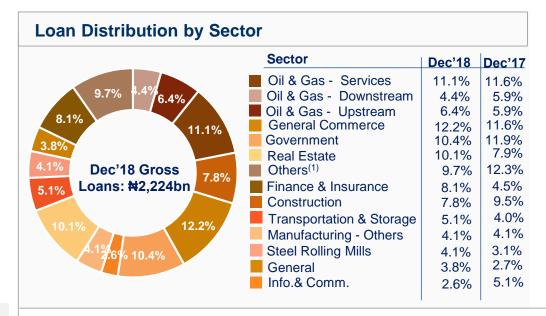

#### Loans by Currency

 The following sectors are included in "Others": Agriculture (0.8%), Education (0.1%), Oil & Gas – Refinery (1.9%), Basic Metal Products (0.2%), Conglomerates (1.7%), Cement (1.1%), Food Manufacturing (0.5%), Flourmills and Bakeries (0.1%), Power and Energy (0.4%)

- Net loans and advances of ₦2.13trn as at Dec'18 (Dec'17: ₦2.06trn), up 3% ytd during the period due to deliberate cautious loan book growth
- FCY exposures inched up by 10bps to 40% (Dec'17: 39%) of the total loan portfolio in the period, due to a 9% y/y increase in exchange rate in addition to a significant pay down from Nairadenominated facilities
- Loan-to-deposit ratio (inclusive of interest-bearing borrowings) stood at 54.1% as at Dec'18 (Dec'17: 68.7%)