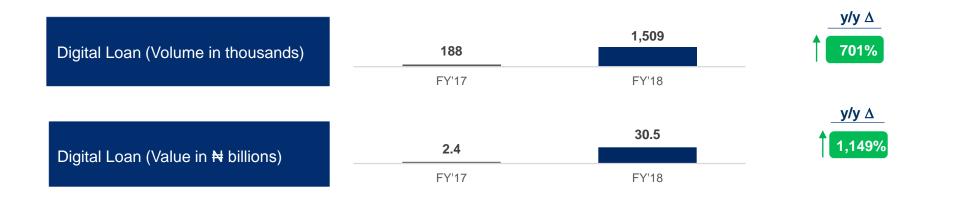

(2) Interest Income figures calculated as an addition of Interest income on financial assets not at FVTPL/ not held for trading and Interest income on financial assets at FVTPL/held for trading

- Gross earnings grew 15% to ₦528.7bn in the period (FY'17: ₦459.1bn), driven by 19% growth in interest income and a 5% increase in non interest income
- Interest income drivers ( up 19% y/y, FY'17: ₩319.9bn):
- 332% y/y growth in interest on Cash and Cash Equivalents, on the back of a 90% increase in bank placements within the period
- 25% y/y growth in income from investment securities
- 12% y/y growth in interest on Loans and Advances
- Non-Interest Income drivers (up 5% y/y, FY'17: ₩139.1bn):
- 6% y/y growth in net fee & Commission to ₦52.5bn underlined by increase in commissions on virtual products (+168%), credit related fees and commissions (+30% y/y), and Channels and E-business income ( +45%y/y)
- 64% y/y growth in other operating income to ₩13.2bn comprising income from assets under management(+711%), loan recoveries(+261%) and dividends on equity securities(+17%)
- Strong gains on derivatives of ₩35.8bn offset the revaluation loss of ₩39.5bn as a result of our short FX position. This resulted in net trading income decline of -3% y/y