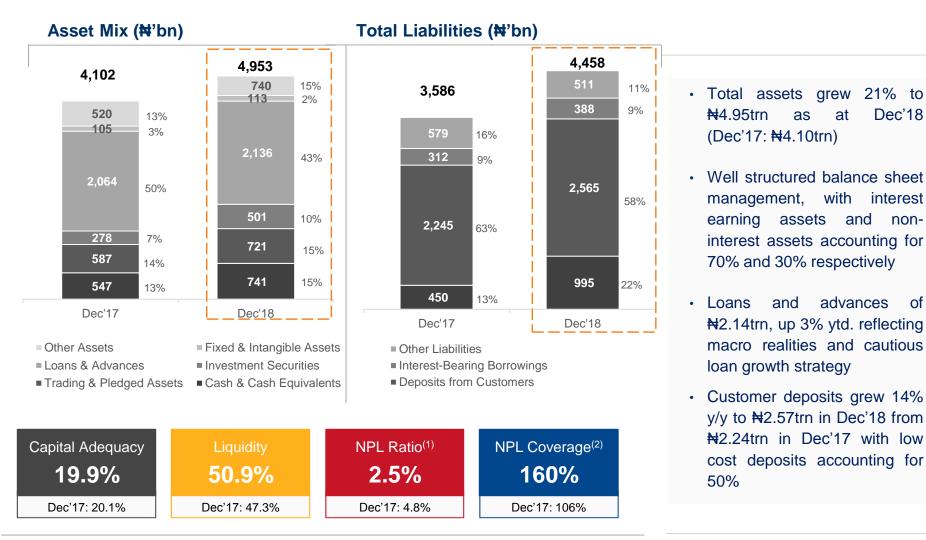

## **Group Financial Highlights**

|               | ₩'million            | <b>FY'18</b>  | FY'17    | Δ      |
|---------------|----------------------|---------------|----------|--------|
| 3             | Gross Earnings       | 528,745       | 459,076  | 15%    |
|               | Net Interest Income  | 173,578       | 163,452  | 6%     |
|               | Operating Income     | 311,807       | 295,418  | 6%     |
| Profitability | Impairment Charges   | (14,657)      | (34,467) | -57%   |
|               | Profit Before Tax    | 103,188       | 78,169   | 32%    |
|               | EPS (k)              | 331           | 218      | 52%    |
|               | DPS (k)              | 50            | 65       | -23%   |
|               |                      |               |          |        |
|               | ₩'billion            | <b>Dec'18</b> | Dec'17   | Δ      |
| <b>Г</b> \$∃  | Loans and Advances   | 2,136         | 2,064    | 3%     |
| كا ا          | Total Assets         | 4,954         | 4,102    | 21%    |
| Balance Sheet | Customer Deposits    | 2,565         | 2,245    | 14%    |
|               | Shareholders' Funds  | 491           | 511      | -4%    |
|               |                      |               |          |        |
| 0/            | Percentage (%)       | <b>FY'18</b>  | FY'17    | Δ      |
| %             | After-Tax ROAE       | > 19.0%       | 12.4%    | 6.5    |
|               | Capital Adequacy (%) | 19.9%         | 20.1%    | (0.2)  |
| Prudential    | Liquidity (%)        | 50.9%         | 47.2%    | 3.8    |
| Ratios        | Loan-to-Deposit      | 54.1%         | 68.7%    | (14.5) |
|               | Cost-to-Income (%)   | 62.2%         | 61.9%    | 0.3    |

## Balance Sheet Snapshot

(1) NPL Ratio is calculated as Total Impaired Loans to Banks and Customers divided by Total Gross Loans in the period

(2) NPL Coverage Ratio is calculated as Total Allowances(including regulatory risk reserves) for Impairment Losses in the period divided by Total Non-Performing Loans © 2019 ACCESS BANK PLC | FY'18 RESULTS PRESENTATION TO INVESTORS & ANALYSTS | 14

- Net loans and advances of ₦2.13trn as at Dec'18 (Dec'17: ₦2.06trn), up 3% ytd during the period due to deliberate cautious loan book growth
- FCY exposures inched up by 10bps to 40% (Dec'17: 39%) of the total loan portfolio in the period, due to a 9% y/y increase in exchange rate in addition to a significant pay down from Nairadenominated facilities
- Loan-to-deposit ratio (inclusive of interest-bearing borrowings) stood at 54.1% as at Dec'18 (Dec'17: 68.7%)

- NPL ratio down 230bps to 2.5% in the period (Dec'17: 4.8%), largely due to the exposure derecognition & repayments from an obligor in the Telecom sector, leading to a reduction to 0.9% (Dec'17: 57.6%) in the information and communication sector
- Robust NPL coverage ratio(including regulatory risk reserves) of 160% in the period (Dec'17: 106%)
- Measures the portion of the total credit exposure by sector that is impaired. Formula: NPL<sub>(Sector)</sub> / Total Gross Loans<sub>(Sector)</sub>
  - The following sectors are included in "Others<sup>(1)</sup>": Agriculture (0.8%), Real Estate (1.0%), Oil & Gas-Services (9.2%)

- Capital adequacy remained well above regulatory minimum. Group Capital adequacy ratio (CAR) declined 20bps to 19.9% (Dec'17: 20.1%),reflecting the full impact of IFRS 9 implementation in the period
- Taking into consideration the adjustment from the regulatory transitional arrangement, Group Capital adequacy ratio (CAR) improved by 70bps to 20.8%
- Marginal decrease in risk-weighted assets (RWA) by 2% in the period (Dec'17: ₦2.65trn)
- Liquidity ratio<sup>(2)</sup> in the period of 50.9% (Dec'17: 47.2%) remained well in excess of the regulatory minimum