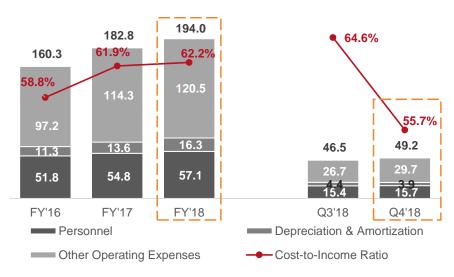

#### Operating Expenses (₩'bn)

#### Breakdown of Impairment Charges (₩'bn)

- Moderate increase in Operating Expense of ₦194.0bn (+6% y/y) from ₦182.8bn in FY'17, on account of 20% increase in regulatory charges in the period
- On a q/q basis, Operating Expense increased by 6%, largely as a result of the additional AMCON charge of ₦2.5bn on off-balance sheet assets
- Significant cost reduction recorded in the following areas:
- 26% y/y reduction in professional fees
- 18% reduction in IT and e-business expenses
- 27% reduction in communication expenses
- Cost to Income ratio increased moderately by 30bps y/y but declined 89bps on a q/q basis, benefiting from stronger revenue in the quarter
- Expected credit loss charge of ₦14.7bn in FY'18 decreased y/y by 57% (FY'17: ₦34.5bn) compared to the previous period, on account of the repayments on EMTS, resulting in its subsequent declassification
- Cost of risk decreased by 120bps y/y to 0.7% in FY'18 (FY'17: 1.7%)