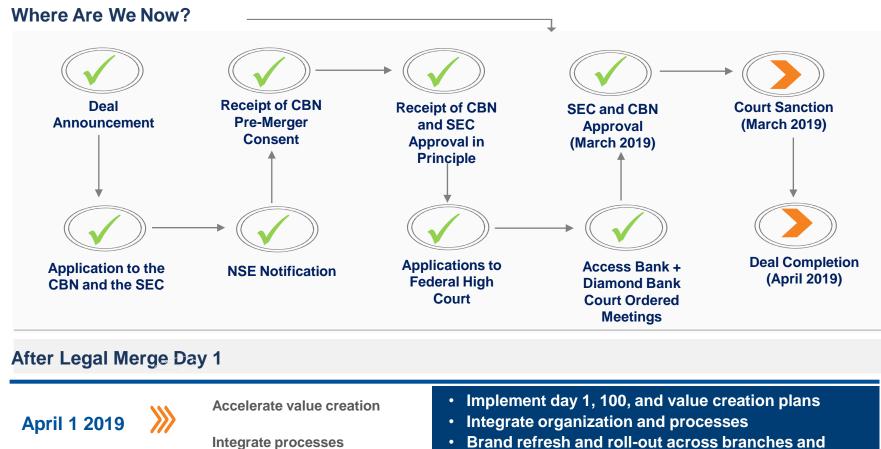

3,242  | 587    | 905             |
| Total Deposits          | 780,141           | 188,895 | 31,774 | 27,390         | 32,271 | 8,909  | 4,752           |

#### **Key Messages**

- Subsidiaries continued to improve their contribution to the group's performance, recording total subsidiary PBT of ₩27.9bn up 116% y/y (FY'17: ₩13bn), accounting for 27% of Group's PBT (-12bps, FY'17: 39%)
- UK and Ghana accounted for 88% of total FY'18 subsidiary PBT
- Total loans for the subsidiaries stood at ₩500.9bn (+29% YTD), with total deposits at ₩1.07trn (+25%) due to enhanced deposit mobilization
- Total assets from subsidiaries at ₦1.29trn (Dec'17: ₦1.04trn)





## 6. Access-Diamond Merger Update



## Access – Diamond Merger Timelines

Positioned for growth

**Efficiency realized** 

October 2019



the business

- One organization
- One culture
- One IT system being implemented
- One set of key processes
- Achieve run rate for value creation



## 7. 2019 Outlook



## 2019 Financial Targets

|                  |                            | 2018<br>Guidance | 2018 Actual | 2019 Targets |
|------------------|----------------------------|------------------|-------------|--------------|
|                  |                            |                  |             |              |
| PROFITABILITY    | Return on Equity (%)       | 20.0             | 19.0        | 20.0         |
|                  |                            |                  |             |              |
|                  | Cost of Risk (%)           | 1.5              | 0.7         | ≤1.5         |
| ASSET<br>Q