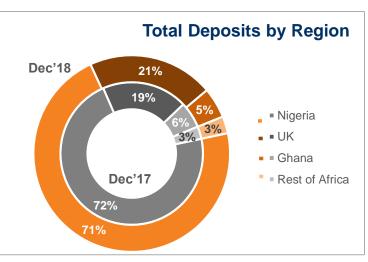

#### Customer Deposits (₩'bn)

- Customer deposits increased 14% to ₩2.57trn in the period (Dec'17: ₩2.25trn)
- CASA<sup>(1)</sup> account deposits grew 19% y/y to ₦1.3trn (Dec'17: ₦1.1trn), on the back of continued massive deposit mobilization drive for sustainable low cost deposit growth
- Subsidiaries contribution accounted for 29% of Group deposits of \1.07trn in Dec'18 (Dec'17: \858.8bn), with UK and Ghana accounting for 26% of total deposits (Dec'17: 25%)
- FCY deposits account for 55% of total deposits, on the back of increased deposits from foreign financial institutions