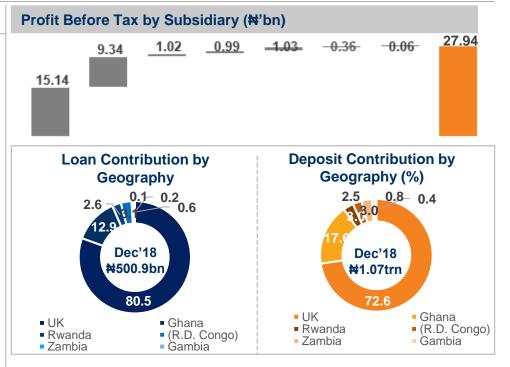

- Net loans and advances of ₦2.13trn as at Dec'18 (Dec'17: ₦2.06trn), up 3% ytd during the period due to deliberate cautious loan book growth
- FCY exposures inched up by 10bps to 40% (Dec'17: 39%) of the total loan portfolio in the period, due to a 9% y/y increase in exchange rate in addition to a significant pay down from Nairadenominated facilities
- Loan-to-deposit ratio (inclusive of interest-bearing borrowings) stood at 54.1% as at Dec'18 (Dec'17: 68.7%)

#### Customer Deposits (₩'bn)

- Customer deposits increased 14% to ₩2.57trn in the period (Dec'17: ₩2.25trn)
- CASA<sup>(1)</sup> account deposits grew 19% y/y to ₦1.3trn (Dec'17: ₦1.1trn), on the back of continued massive deposit mobilization drive for sustainable low cost deposit growth
- Subsidiaries contribution accounted for 29% of Group deposits of \1.07trn in Dec'18 (Dec'17: \858.8bn), with UK and Ghana accounting for 26% of total deposits (Dec'17: 25%)
- FCY deposits account for 55% of total deposits, on the back of increased deposits from foreign financial institutions