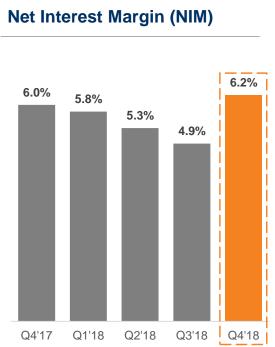

Net Interest Margin increased 130bps q/q to 6.2% benefitting from the yield pick up of the Bank's interest earning assets