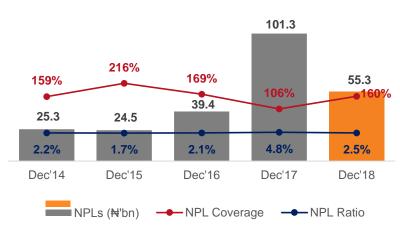

## Balance Sheet Snapshot

(1) NPL Ratio is calculated as Total Impaired Loans to Banks and Customers divided by Total Gross Loans in the period

(2) NPL Coverage Ratio is calculated as Total Allowances(including regulatory risk reserves) for Impairment Losses in the period divided by Total Non-Performing Loans © 2019 ACCESS BANK PLC | FY'18 RESULTS PRESENTATION TO INVESTORS & ANALYSTS | 14

## Asset Quality

#### **NPL Analysis**

19.8

%

8.9%

0,9%

13.0 %

|                       |           | Sector                      | Dec'18 | <u>Dec'</u> 17 |
|-----------------------|-----------|-----------------------------|--------|----------------|
| ).8<br>12             |           | General Commerce            | 27.1%  | 15.1%          |
| %                     | °<br>5.5% | Steel Rolling Mills         | 19.8%  | 0.0%           |
|                       |           | General                     | 13.0%  | 1.0%           |
| Dec'18                | 5.0%      | Manufacturing -Others       | 12.6%  | 8.8%           |
| Gross NPLs<br>₩55.3bn | s: 7.3%   | Finance & Insurance         | 8.9%   | 0.2%           |
| H00.0011              |           | Construction                | 7.3%   | 5.1%           |
|                       |           | Others <sup>(2)</sup>       | 5.5%   | 11.3%          |
| 27                    |           | Oil & Gas - Downstream      | 5.0%   | 1.0%           |
|                       |           | Information & Communication | 0.9%   | 57.6%          |

| • | Asset  | quality | maintained | well | within | reasonable |  |
|---|--------|---------|------------|------|--------|------------|--|
|   | levels |         |            |      |        |            |  |

- NPL ratio down 230bps to 2.5% in the period (Dec'17: 4.8%), largely due to the exposure derecognition & repayments from an obligor in the Telecom sector, leading to a reduction to 0.9% (Dec'17: 57.6%) in the information and communication sector
- Robust NPL coverage ratio(including regulatory risk reserves) of 160% in the period (Dec'17: 106%)
- Measures the portion of the total credit exposure by sector that is impaired. Formula: NPL<sub>(Sector)</sub> / Total Gross Loans<sub>(Sector)</sub>
  - The following sectors are included in "Others<sup>(1)</sup>": Agriculture (0.8%), Real Estate (1.0%), Oil & Gas-Services (9.2%)