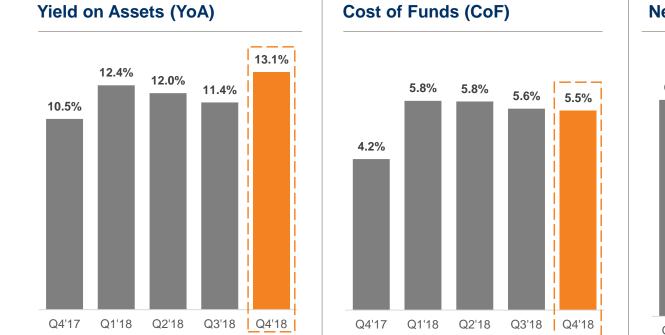

## Margin Analysis

Improved Yield of 13.1% (+170bps q/q), on the back of increase in Government securities held Average Cost of Funds reduction by 10bps q/q, showing the impact of decisive actions towards cost reduction during the period