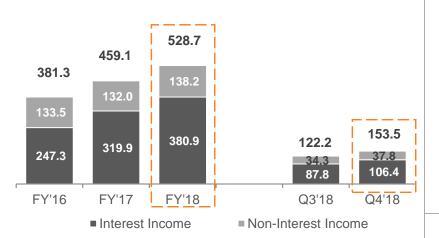

#### Gross Earnings<sup>(1)</sup> (#'bn)

(2) Interest Income figures calculated as an addition of Interest income on financial assets not at FVTPL/ not held for trading and Interest income on financial assets at FVTPL/held for trading

- Gross earnings grew 15% to ₦528.7bn in the period (FY'17: ₦459.1bn), driven by 19% growth in interest income and a 5% increase in non interest income
- Interest income drivers ( up 19% y/y, FY'17: ₩319.9bn):
- 332% y/y growth in interest on Cash and Cash Equivalents, on the back of a 90% increase in bank placements within the period
- 25% y/y growth in income from investment securities
- 12% y/y growth in interest on Loans and Advances
- Non-Interest Income drivers (up 5% y/y, FY'17: ₩139.1bn):
- 6% y/y growth in net fee & Commission to ₦52.5bn underlined by increase in commissions on virtual products (+168%), credit related fees and commissions (+30% y/y), and Channels and E-business income ( +45%y/y)
- 64% y/y growth in other operating income to ₩13.2bn comprising income from assets under management(+711%), loan recoveries(+261%) and dividends on equity securities(+17%)
- Strong gains on derivatives of ₩35.8bn offset the revaluation loss of ₩39.5bn as a result of our short FX position. This resulted in net trading income decline of -3% y/y