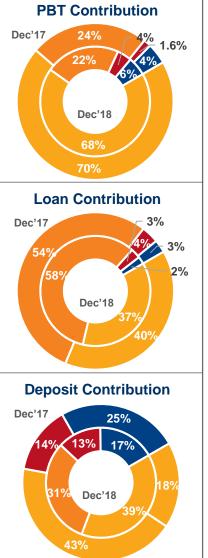

- Net loans and advances of ₦2.13trn as at Dec'18 (Dec'17: ₦2.06trn), up 3% ytd during the period due to deliberate cautious loan book growth
- FCY exposures inched up by 10bps to 40% (Dec'17: 39%) of the total loan portfolio in the period, due to a 9% y/y increase in exchange rate in addition to a significant pay down from Nairadenominated facilities
- Loan-to-deposit ratio (inclusive of interest-bearing borrowings) stood at 54.1% as at Dec'18 (Dec'17: 68.7%)

#### Customer Deposits (₩'bn)

- Customer deposits increased 14% to ₩2.57trn in the period (Dec'17: ₩2.25trn)
- CASA<sup>(1)</sup> account deposits grew 19% y/y to ₦1.3trn (Dec'17: ₦1.1trn), on the back of continued massive deposit mobilization drive for sustainable low cost deposit growth
- Subsidiaries contribution accounted for 29% of Group deposits of \1.07trn in Dec'18 (Dec'17: \858.8bn), with UK and Ghana accounting for 26% of total deposits (Dec'17: 25%)
- FCY deposits account for 55% of total deposits, on the back of increased deposits from foreign financial institutions