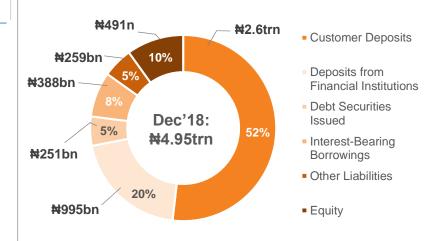

regulatory minimum. Group Capital adequacy ratio (CAR) declined 20bps to 19.9% (Dec'17: 20.1%),reflecting the full impact of IFRS 9 implementation in the period
- Taking into consideration the adjustment from the regulatory transitional arrangement, Group Capital adequacy ratio (CAR) improved by 70bps to 20.8%
- Marginal decrease in risk-weighted assets (RWA) by 2% in the period (Dec'17: ₦2.65trn)
- Liquidity ratio<sup>(2)</sup> in the period of 50.9% (Dec'17: 47.2%) remained well in excess of the regulatory minimum

 Capital Adequacy computation showing adjusted impact of regulatory transition arrangement of IFRS 9 implementation
Calculated as Total Liquid Assets (cash and cash equivalents, treasury bills, trading

assets and government bonds) divided by Total Deposits

Funding Sources







## 4. SBU Performance Review

© 2019 ACCESS BANK PLC | FY'18 RESULTS PRESENTATION TO INVESTORS & ANALYSTS | 19

## access>>>>

## **SBU** Performance Highlights

| □-□<br>⊠-0 | Corporate & Investment<br>Banking                                                                                                    | Commercial<br>Banking                                                                                                | Business<br>Banking                                                                                                                                                                                                                 | Personal<br>Banking