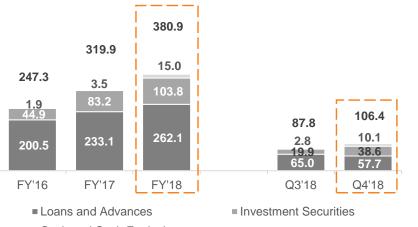

#### Interest Income<sup>(2)</sup> (¥'bn)

Cash and Cash Equivalents

(1) Calculated as the sum of Interest Income, Fee & Commission Income, Net Gains (Losses) on Investment Securities, Net Foreign Exchange Income / (Loss) and Other Operating Income

(2) Interest Income figures calculated as an addition of Interest income on financial assets not at FVTPL/ not held for trading and Interest income on financial assets at FVTPL/held for trading

- Gross earnings grew 15% to ₦528.7bn in the period (FY'17: ₦459.1bn), driven by 19% growth in interest income and a 5% increase in non interest income
- Interest income drivers ( up 19% y/y, FY'17: ₩319.9bn):
- 332% y/y growth in interest on Cash and Cash Equivalents, on the back of a 90% increase in bank placements within the period
- 25% y/y growth in income from investment securities
- 12% y/y growth in interest on Loans and Advances
- Non-Interest Income drivers (up 5% y/y, FY'17: ₩139.1bn):
- 6% y/y growth in net fee & Commission to ₦52.5bn underlined by increase in commissions on virtual products (+168%), credit related fees and commissions (+30% y/y), and Channels and E-business income ( +45%y/y)
- 64% y/y growth in other operating income to ₩13.2bn comprising income from assets under management(+711%), loan recoveries(+261%) and dividends on equity securities(+17%)
- Strong gains on derivatives of ₩35.8bn offset the revaluation loss of ₩39.5bn as a result of our short FX position. This resulted in net trading income decline of -3% y/y