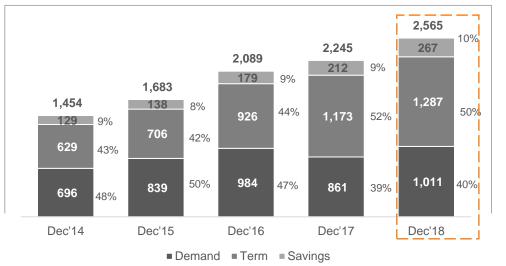

## **Deposit Analysis**

#### Customer Deposits (₩'bn)

- Customer deposits increased 14% to ₩2.57trn in the period (Dec'17: ₩2.25trn)
- CASA<sup>(1)</sup> account deposits grew 19% y/y to ₦1.3trn (Dec'17: ₦1.1trn), on the back of continued massive deposit mobilization drive for sustainable low cost deposit growth
- Subsidiaries contribution accounted for 29% of Group deposits of \1.07trn in Dec'18 (Dec'17: \858.8bn), with UK and Ghana accounting for 26% of total deposits (Dec'17: 25%)
- FCY deposits account for 55% of total deposits, on the back of increased deposits from foreign financial institutions