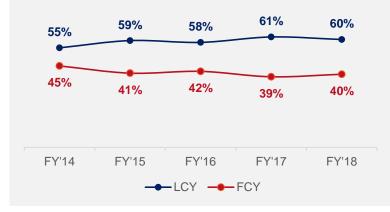

## Loan Analysis

----- Loan-to-Deposit Ratio

#### Loans by Currency

 The following sectors are included in "Others": Agriculture (0.8%), Education (0.1%), Oil & Gas – Refinery (1.9%), Basic Metal Products (0.2%), Conglomerates (1.7%), Cement (1.1%), Food Manufacturing (0.5%), Flourmills and Bakeries (0.1%), Power and Energy (0.4%)

- Net loans and advances of ₦2.13trn as at Dec'18 (Dec'17: ₦2.06trn), up 3% ytd during the period due to deliberate cautious loan book growth
- FCY exposures inched up by 10bps to 40% (Dec'17: 39%) of the total loan portfolio in the period, due to a 9% y/y increase in exchange rate in addition to a significant pay down from Nairadenominated facilities
- Loan-to-deposit ratio (inclusive of interest-bearing borrowings) stood at 54.1% as at Dec'18 (Dec'17: 68.7%)