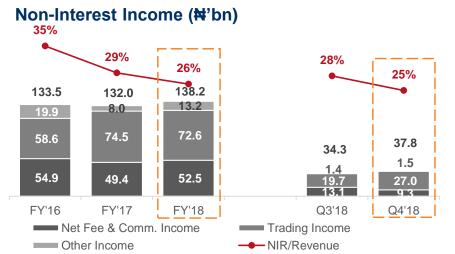

(2) Interest Income figures calculated as an addition of Interest income on financial assets not at FVTPL/ not held for trading and Interest income on financial assets at FVTPL/held for trading

- Gross earnings grew 15% to ₦528.7bn in the period (FY'17: ₦459.1bn), driven by 19% growth in interest income and a 5% increase in non interest income
- Interest income drivers ( up 19% y/y, FY'17: ₩319.9bn):
- 332% y/y growth in interest on Cash and Cash Equivalents, on the back of a 90% increase in bank placements within the period
- 25% y/y growth in income from investment securities
- 12% y/y growth in interest on Loans and Advances
- Non-Interest Income drivers (up 5% y/y, FY'17: ₩139.1bn):
- 6% y/y growth in net fee & Commission to ₦52.5bn underlined by increase in commissions on virtual products (+168%), credit related fees and commissions (+30% y/y), and Channels and E-business income ( +45%y/y)
- 64% y/y growth in other operating income to ₩13.2bn comprising income from assets under management(+711%), loan recoveries(+261%) and dividends on equity securities(+17%)
- Strong gains on derivatives of ₩35.8bn offset the revaluation loss of ₩39.5bn as a result of our short FX position. This resulted in net trading income decline of -3% y/y