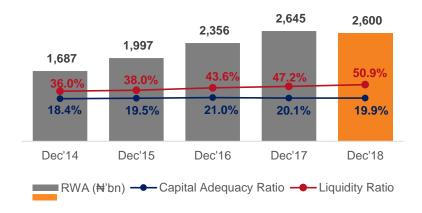

## **Capital & Liquidity**

| Capital Adequacy Computation – Basel II |                       |           |               |      |  |  |  |  |
|-----------------------------------------|-----------------------|-----------|---------------|------|--|--|--|--|
| Underlying in <del>N</del> 'm           | Dec'18 <sup>(1)</sup> | Dec'18    | Dec'17        | %Δ   |  |  |  |  |
| Tier I Capital                          | 471,251               | 448,205   | 398,092       | 13   |  |  |  |  |
| Tier II Capital                         | 69,096                | 69,096    | 132,697       | (48) |  |  |  |  |
| Total Regulatory Capital                | 540,347               | 517,301   | 530,789       | (3)  |  |  |  |  |
| Credit Risk                             | 2,163,733             | 2,163,733 | 2,250,753     | (4)  |  |  |  |  |
| Operational Risk                        | 417,782               | 417,782   | 349,980       | 19   |  |  |  |  |
| Market Risk                             | 18,585                | 18,585    | 44,279        | (58) |  |  |  |  |
| <b>Risk-Weighted Assets</b>             | 2,600,099             | 2,600,099 | 2,645,012     | (2)  |  |  |  |  |
| Capital Adequacy                        |                       |           |               |      |  |  |  |  |
| Tier I                                  | 18.1%                 | 17.2%     | 15.1%         |      |  |  |  |  |
| Tier II                                 | 2.7%                  | 2.7%      | 5.0%          |      |  |  |  |  |
| Total                                   | 20.8%                 | 19.9%     | 20.1 <b>%</b> |      |  |  |  |  |

- Capital adequacy remained well above regulatory minimum. Group Capital adequacy ratio (CAR) declined 20bps to 19.9% (Dec'17: 20.1%),reflecting the full impact of IFRS 9 implementation in the period
- Taking into consideration the adjustment from the regulatory transitional arrangement, Group Capital adequacy ratio (CAR) improved by 70bps to 20.8%
- Marginal decrease in risk-weighted assets (RWA) by 2% in the period (Dec'17: ₦2.65trn)
- Liquidity ratio<sup>(2)</sup> in the period of 50.9% (Dec'17: 47.2%) remained well in excess of the regulatory minimum